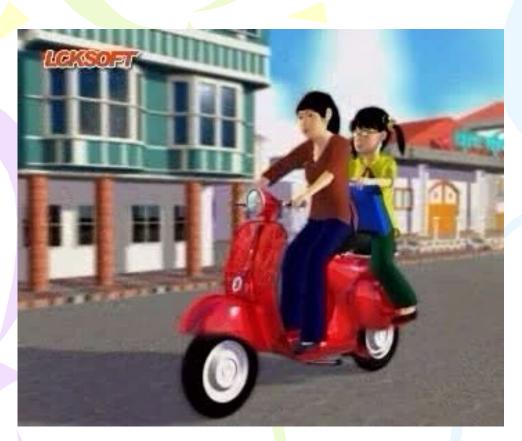

# C1. Listen.

How do you go to school?

I go to school by motorbike.

I go to school by bus.

- How does Lien go to school?
- She goes by bike.

#### **❖** Task 2: Now ask and answer questions about these

- How does Thu go to school?
- She goes by motorbike.