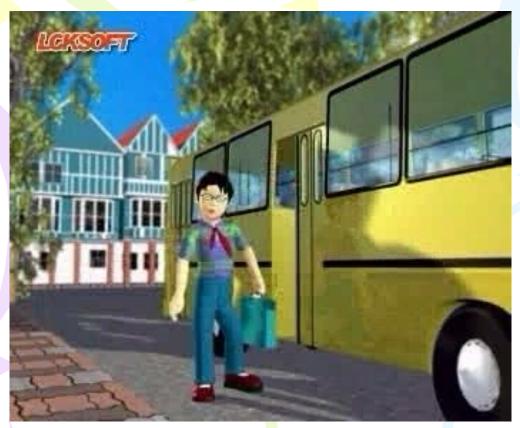

(v)
- **travel (v)**

: xe đạp

: xe máy

: xe buýt

: xe hơi

: xe lửa, tàu hỏa

: máy bay

: Xe tải

: đi bộ

: đi, đi bằng phương tiện







#### Unit 7- Lesson 4: C1, C3/ p.78-80

1-f, 2-h, 3-g, 4-c, 5-a, 6-d,7-b, 8-e









- 3. train
- 4. bus



- 5. bike
- 6. car



- 7. plane
- 8. (to) walk









# C1. Listen.

How do you go to school?

I go to school by motorbike.







I go to school by bus.













- How does Lien go to school?
- She goes by bike.

#### Model sentences:

#### Hỏi phương tiện đi lại:

- How do you go/ travel to school?
- I go/ travel by bike.

- How does he go/ travel to work?
- He goes/ travels by bus.







# \* Task 1: Ask & answer: "How do you go to school?"





I walk to school.



## I go to school by motorbike.





# I go to school by bus.





# I walk to school.



#### **❖** Task 2: Now ask and answer questions about these



















- How does Thu go to school?
- She goes by motorbike.



#### Tuan



- How does Tuan go to school?
- He goes by bus.



#### Hoa



- How does Hoa go to school?
- She goes by car.





#### Huong



- How does Huong go to school?
- She walks/ goes to school on foot.





\*How does he travel to work?



-He travels by car.





#### \* How does Mr.Minh go to work?



- He goes by motorbike.



#### How does Mr. Hai travel to work?



He travels by car.



#### \* How do they travel to work?



They travel by bus.



#### \* How does your father travel to Hanoi?



He travels by train.



#### \*How does Mai's mother travel to Hanoi?



She travels by plane.

### Task 1: LISTEN AND STI