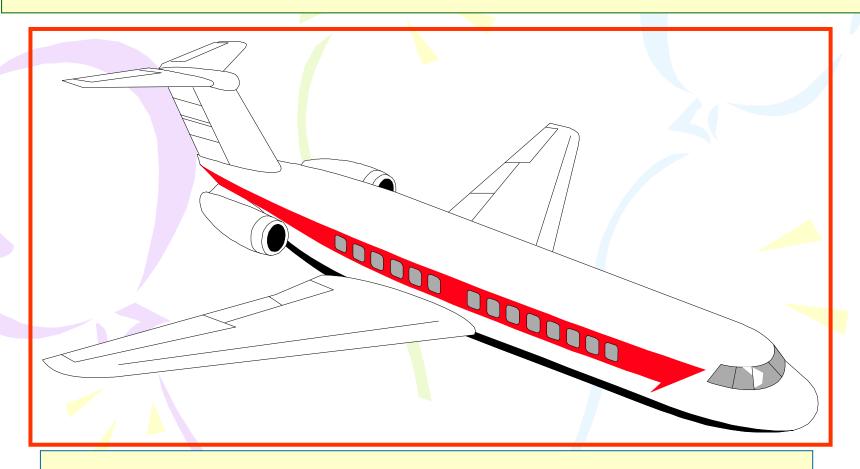

chool by motorbike.





# I go to school by bus.





# I walk to school.



#### **❖** Task 2: Now ask and answer questions about these



















- How does Thu go to school?
- She goes by motorbike.



#### Tuan



- How does Tuan go to school?
- He goes by bus.



#### Hoa



- How does Hoa go to school?
- She goes by car.





#### Huong



- How does Huong go to school?
- She walks/ goes to school on foot.





\*How does he travel to work?



-He travels by car.





#### \* How does Mr.Minh go to work?



- He goes by motorbike.



#### How does Mr. Hai travel to work?



He travels by car.



#### \* How do they travel to work?



They travel by bus.



#### \* How does your father travel to Hanoi?



He travels by train.



#### \*How does Mai's mother travel to Hanoi?



She travels by plane.

### Task 1: LISTEN AND STICK.

|           | Ва       | Lan      | Nam      | Nga      | Tuan     | Mrs. Hanh | Mr. Ha | Miss<br>Chi |
|-----------|----------|----------|----------|----------|----------|-----------|--------|-------------|
| walk      | <b>✓</b> |          |          |          |          |           | 21-    |             |
| bike      |          |          | <b>✓</b> |          |          |           |        |             |
| bus       |          | <b>√</b> |          |          |          |           |        |             |
| motorbike |          |          |          | <b>/</b> |          |           |        |             |
| truck     |          |          |          |          | <b>√</b> |           |        |             |
| car       |