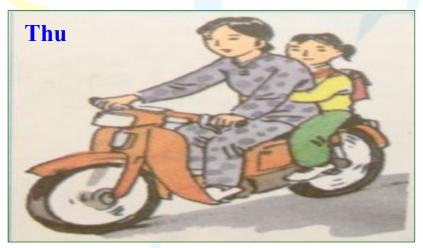

#### **❖** Task 2: Now ask and answer questions about these

- How does Thu go to school?
- She goes by motorbike.