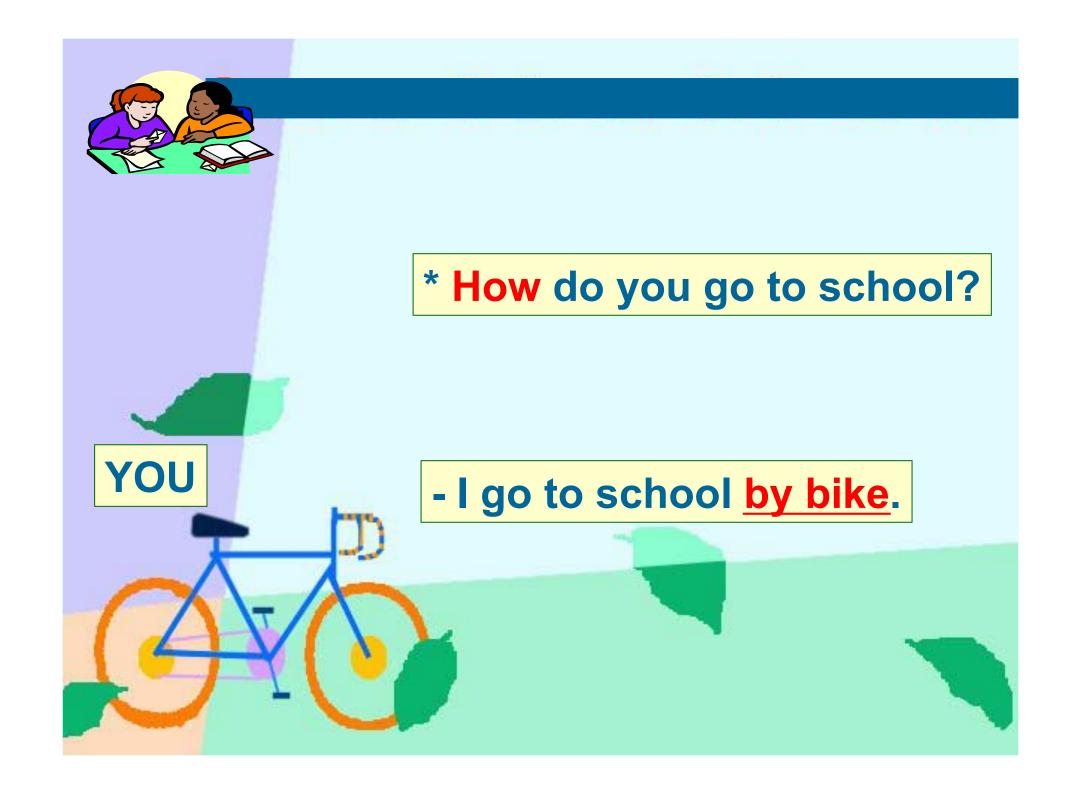

# C1. Listen.

How do you go to school?

I go to school by motorbike.

I go to school by bus.

- How does Lien go to school?
- She goes by bike.

#### Hỏi phương tiện đi lại:

- How do you go/ travel to school?
- I go/ travel by bike.

- How does he go/ travel to work?
- He goes/ travels by bus.