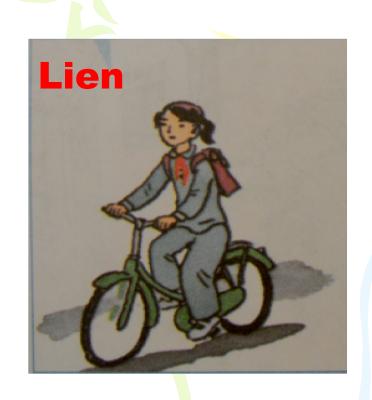

# C1. Listen.

How do you go to school?

I go to school by motorbike.

I go to school by bus.

- How does Lien go to school?
- She goes by bike.