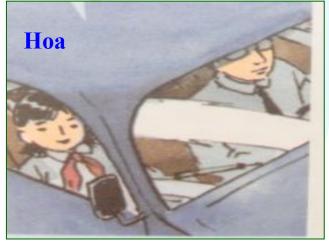

e tải

: đi bộ

: đi, đi bằng phương tiện







#### Unit 7- Lesson 4: C1, C3/ p.78-80

1-f, 2-h, 3-g, 4-c, 5-a, 6-d,7-b, 8-e









- 3. train
- 4. bus



- 5. bike
- 6. car



- 7. plane
- 8. (to) walk









# C1. Listen.

How do you go to school?

I go to school by motorbike.







I go to school by bus.













- How does Lien go to school?
- She goes by bike.

#### Model sentences:

#### Hỏi phương tiện đi lại:

- How do you go/ travel to school?
- I go/ travel by bike.

- How does he go/ travel to work?
- He goes/ travels by bus.







# \* Task 1: Ask & answer: "How do you go to school?"





I walk to school.



## I go to school by motorbike.





# I go to school by bus.





# I walk to school.



#### **❖** Task 2: Now ask and answer questions about these



















- How does Thu go to school?
- She goes by motorbike.



#### Tuan



- How does Tuan go to school?
- He goes by bus.



#### Hoa



- How does Hoa go to school?
- She goes by car.





#### Huong



- How does Huong go to school?
- She walks/ goes to school on foot.





\*How does he travel to work?



-He travels by car.





#### \* How does Mr.Minh go to work?



- He goes by motorbike.



#### How does Mr. Hai travel to work?



He travels by car.



#### \* How do they travel to work?



They travel by bus.



#### \* How does your father travel to Hanoi?



He travels by train.



#### \*How does Mai's mother travel to Hanoi?



She travels by plane.

### Task 1: LISTEN AND STICK.

|           | Ва       | Lan      | Nam      | Nga      | Tuan     | Mrs. Hanh | Mr. Ha | M