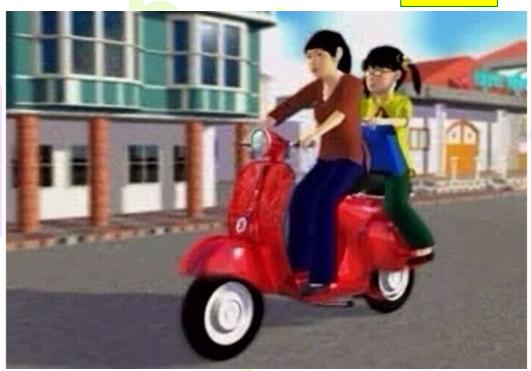

#### **❖** Task 2: Now ask and answer questions about these

- How does Thu go to school?
- She goes by motorbike.