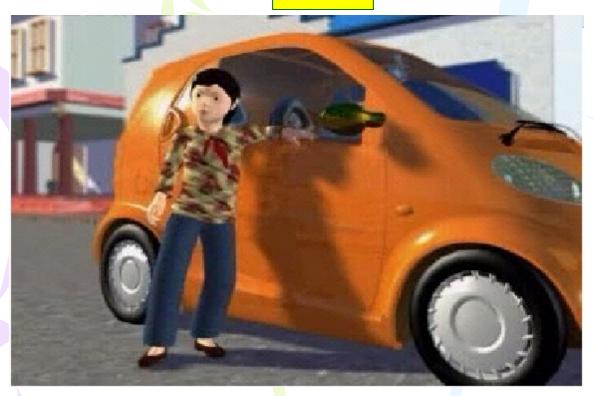

train
- 4. bus



- 5. bike
- 6. car



- 7. plane
- 8. (to) walk









# C1. Listen.

How do you go to school?

I go to school by motorbike.







I go to school by bus.













- How does Lien go to school?
- She goes by bike.

#### Model sentences:

#### Hỏi phương tiện đi lại:

- How do you go/ travel to school?
- I go/ travel by bike.

- How does he go/ travel to work?
- He goes/ travels by bus.







# \* Task 1: Ask & answer: "How do you go to school?"





I walk to school.



## I go to school by motorbike.





# I go to school by bus.





# I walk to school.



#### **❖** Task 2: Now ask and answer questions about these



















- How does Thu go to school?
- She goes by motorbike.



#### Tuan



- How does Tuan go to school?
- He goes by bus.



#### Hoa



- How does Hoa go to school?
- She goes by car.





#### Huong



- How does Huong go to school?
- She walks/ goes to school on foot.





\*How does he travel to work?



-He travels by car.





#### \* How does Mr.Minh go to work?



- He goes by motorbike.



#### How does Mr. Hai travel to work?



He travels by car.



#### \* How do they travel to work?



They travel by bus.



#### \* How does your father travel to Hanoi?



He travels by train.



#### \*How does Mai's mother travel to Hanoi?



She travels by plane.

### Task 1: LISTEN AND STICK.

|           | Ва       | Lan      | Nam      | Nga      | Tuan     | Mrs. Hanh | Mr. Ha | Miss<br>Chi |
|-----------|----------|----------|----------|----------|----------|-----------|--------|-------------|
| walk      | <b>✓</b> |