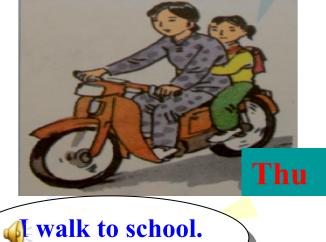

#### **❖** Task 2: Now ask and answer questions about these

- How does Thu go to school?
- She goes by motorbike.