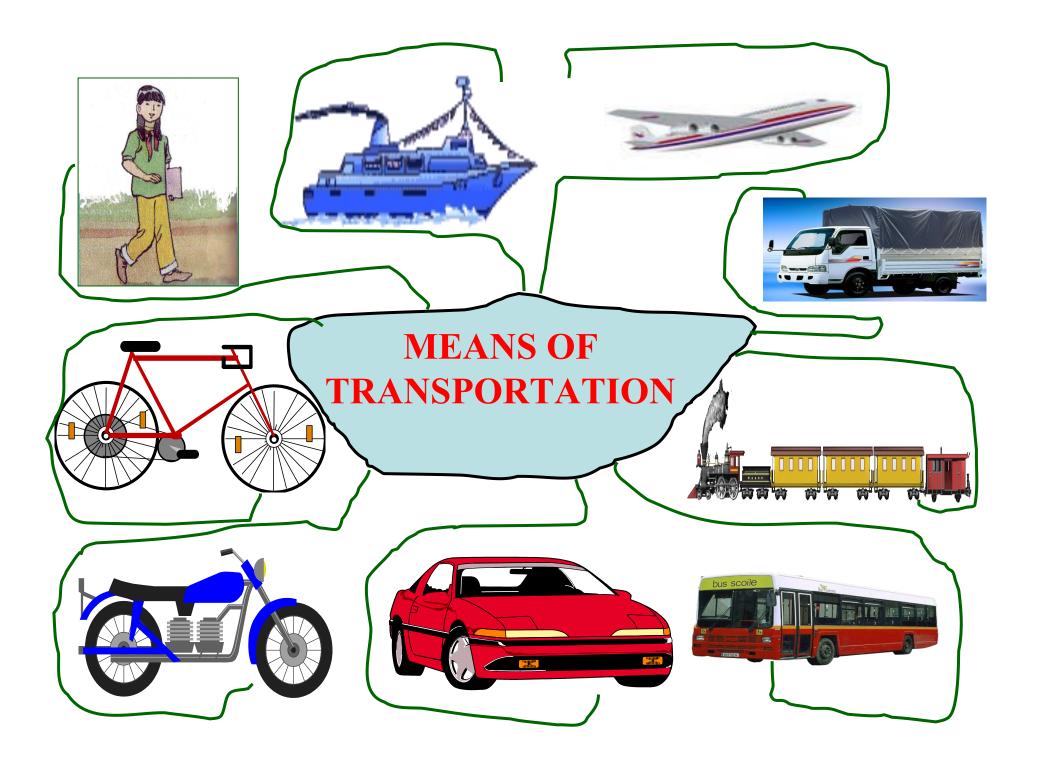

#### \*FREE PRACTICE

\* Now ask and answer questions about means of transport?"

**UNIT 7: C1, C3** 

 $CQ_{\ell}$ 

Walt

pus

motorbike

means of transport

train

go on foo

truck

# HOMEWORK

- -Learn new words by heart.
- -Practice asking and answering about means of transport.
- -Draw the Mind Map on an A4 sheet of paper and complete it with your own ideas.