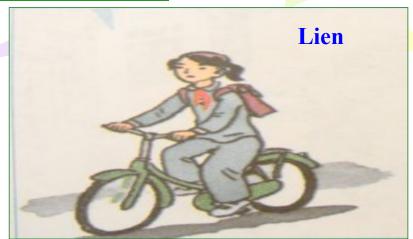

# C1. Listen.

How do you go to school?

I go to school by motorbike.

I go to school by bus.

- How does Lien go to school?
- She goes by bike.