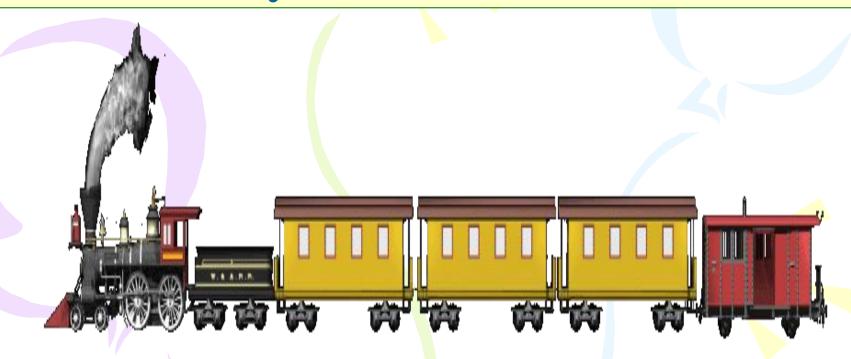

#### \* How does your father travel to Hanoi?

He travels by train.

#### \*How does Mai's mother travel to Hanoi?

She travels by plane.