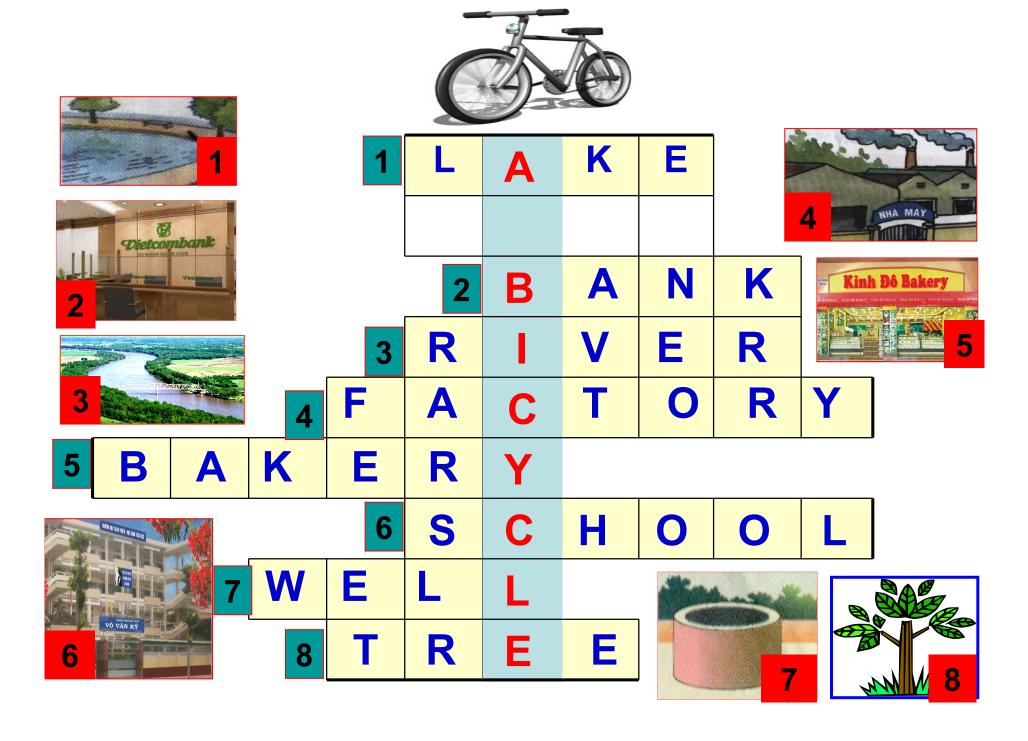

#### **New words:**

- **♦ bike (n)**
- **motorbike (n)**
- **l** bus (n)
- **€** car (n)
- **train (n)**
- **plane (n)**
- **truck (n)**
- walk (v)
- **travel (v)**

: xe đạp

: xe máy

: xe buýt

: xe hơi

: xe lửa, tàu hỏa

: máy bay

: Xe tải

: đi bộ

: đi, đi bằng phương tiện

#### Unit 7- Lesson 4: C1, C3/ p.78-80

1-f, 2-h, 3-g, 4-c, 5-a, 6-d,7-b, 8-e

- 3. train
- 4. bus

- 5. bike
- 6. car

- 7. plane
- 8. (to) walk