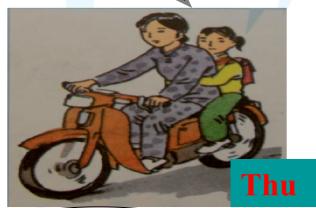

#### **❖** Task 2: Now ask and answer questions about these

- How does Thu go to school?
- She goes by motorbike.