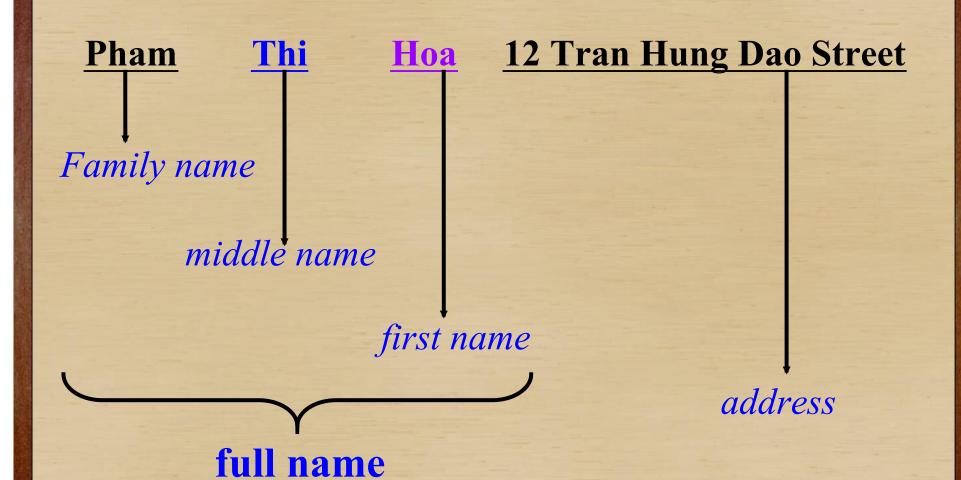

# **Dialogue:**

Miss Lien: What's your family name, Hoa?

Hoa : It's Pham. My middle name is Thi.

Miss Lien: How old are you?

Hoa : I'm 13.

Miss Lien: Where do you live?

Hoa : 12 Tran Hung Dao street.

Miss Lien: Thank you, Hoa.

#### 2. Answer:

a. Who is Hoa talking to?

\* Hoa talking to Miss Lien.

**Question words:** 

b. What is Hoa's family name?

\* It's Pham.

c. What is her middle name?

\* Her middle name is Thi.

d. Where does she live?

\* She lives at 12 Tran Hung Dao street.

| Writ | e. Complete this dialogue.            |  |  |  |
|------|---------------------------------------|--|--|--|
| Nga: | is that?                              |  |  |  |
| Lan: | That's Nam.                           |  |  |  |
| Nga: | No, is the girl talking to Miss Lien? |  |  |  |
| Lan: | Her name's Hoa. She's a new student.  |  |  |  |
| Nga: | class is she in?                      |  |  |  |
| Lan: | : She's in our class – class 7A.      |  |  |  |
| Nga: | does she live?                        |  |  |  |
| Lan: |                                       |  |  |  |
|      | her aunt and uncle.                   |  |  |  |
| Nga: | do her parents live?                  |  |  |  |
| Lan: | They live in Hue.                     |  |  |  |
| Nga: | She's tall. old is she?               |  |  |  |
| Lan: | She's 13.                             |  |  |  |